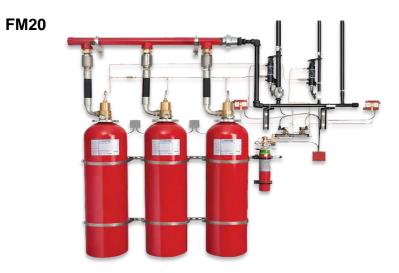

#### CARTRIDGE OPERATED EXTINGUISHERS FOR HIGH FIRE RISK LOCATIONS

PORTABLE & RESTAURANT EXTINGUISHERS

**NOVEC 1230** 

TROLLY EXTINGUISHERS