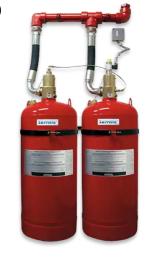

#### CARTRIDGE OPERATED EXTINGUISHERS FOR HIGH FIRE RISK LOCATIONS

PORTABLE & RESTAURANT EXTINGUISHERS

**NOVEC 1230** 

TROLLY EXTINGUISHERS