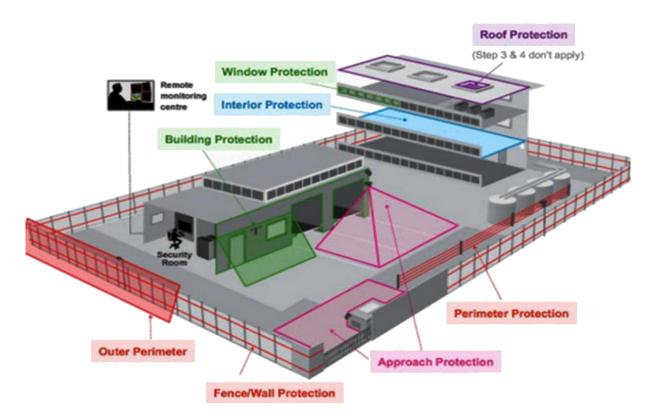

## PERIMETER PROTECTION

The perimeter protection systems include fences, buried detection, E-field sensors, razor mesh, electric fences, IR beams - indoor & outdoor, fiber optic active & passive etc.

SOUTHWEST