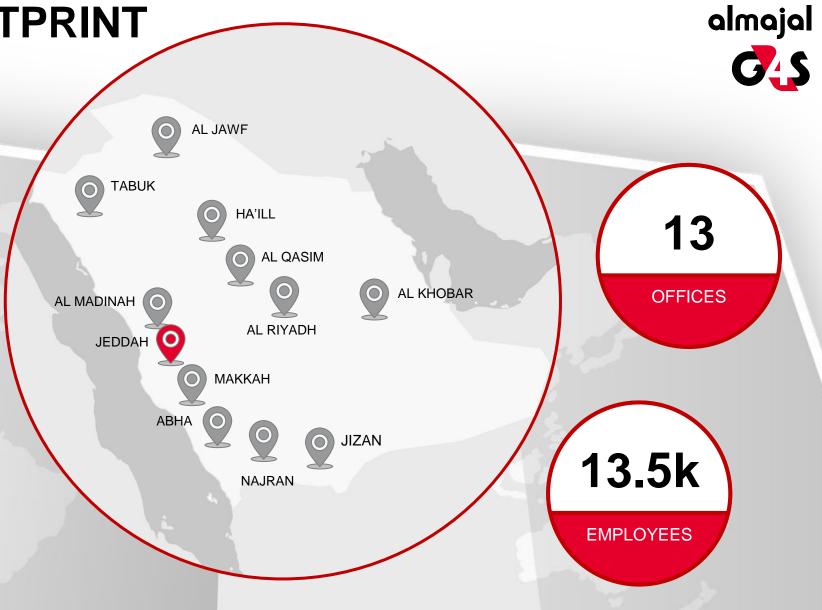

# OUR LOCAL FOOTPRINT

Our headquarters are located in Jeddah, Kingdom of Saudi Arabia. We have thirteen branches (13) offices in all the major cities of the Kingdom of Saudi Arabia In additions to many workshops in small cities. We currently employ over 13,500 employees covering a broad spectrum of services that range from Facilities Management to Security Technology Services.