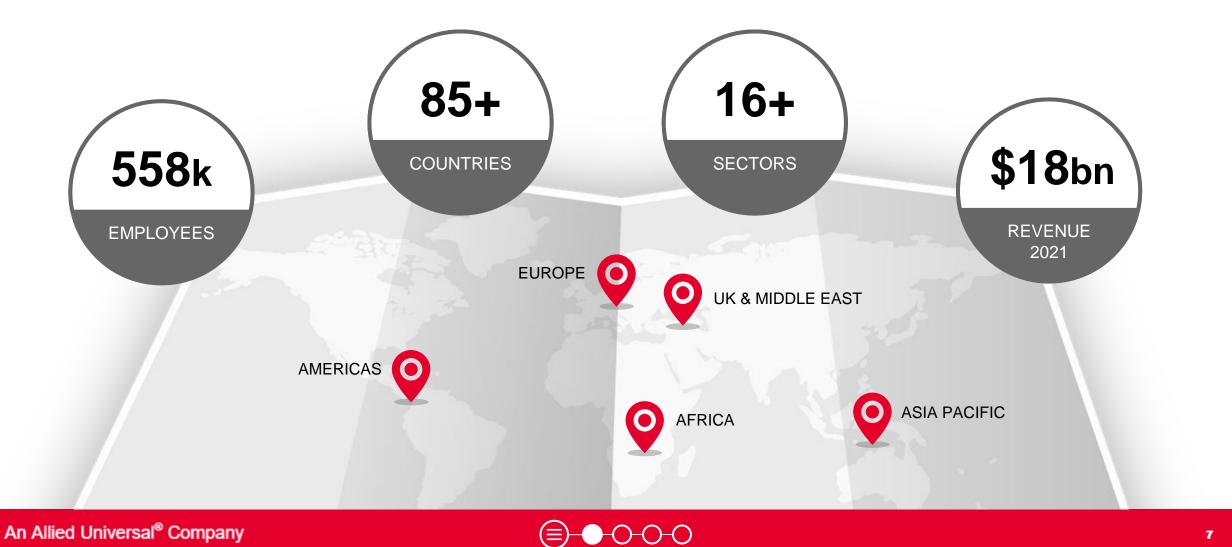

## ACQUISITION

2021

In 2021, G4S, a London-based global security company, was acquired by Allied Universal®, a leading **security & facility** services company that provides proactive security services and cutting-edge smart technology to deliver tailored, integrated security solutions. This acquisition expands Allied Universal's footprint and infrastructure on a global and local level. Through the company's vast network of more than 800,000 employees, we leverage global best practices in communities all over the world. With revenues of \$18 billion, we are supported by efficient processes and systems that can only come with scale to help deliver our promise locally: keeping people safe so our communities can thrive.

## OUR GLOBAL FOOTPRINT

7

almajal