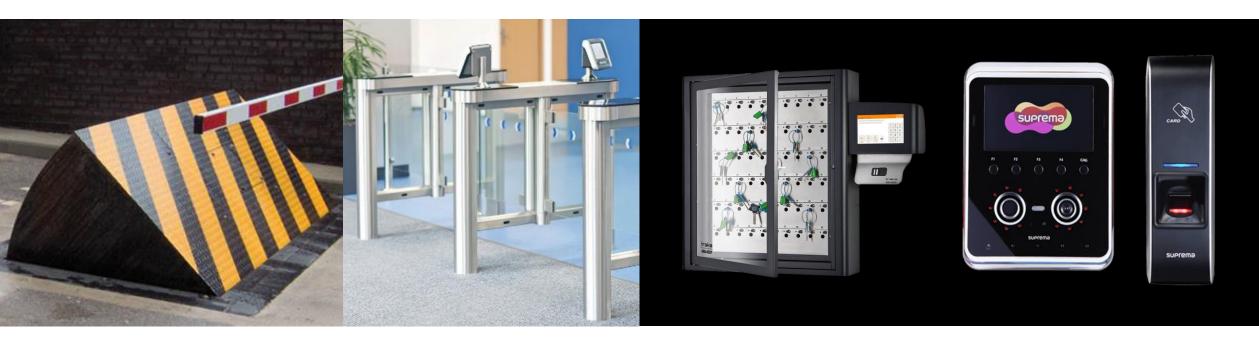

## SYSTEMS CONTROLLED BY ACCESS CONTROL

Barriers and Road Blockers

Speed Gates and Turnstiles

Key management systems

**Biometrics machines** 