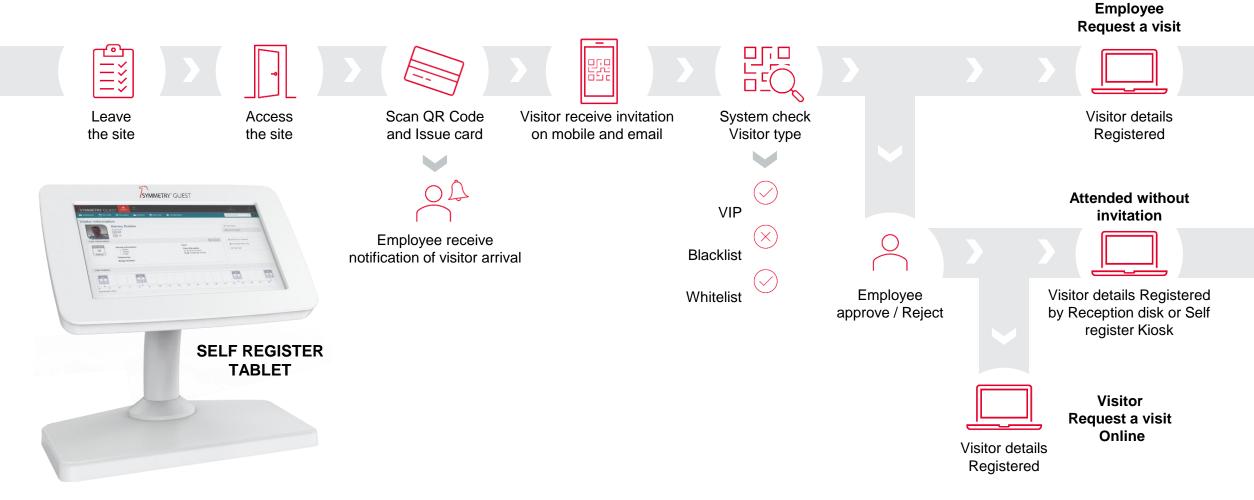

100.000

# SECURITY TECHNOLOGY SERVICES







# **ACCESS CONTROL**

Electronic Security and Safety Systems







G4S (Factory in UK & H.Q in USA)

All Hardware is made in UK and USA

02

03 Very good reputable

product worldwide and in KSA



WHY WE RECOMMENDED AMAG PRODUCTS?

Very large product range and integration capability



All Almajal G4S teams are well trained on the product

Very secured system and for that it's the recommended in most of the banks in KSA

06



Javelin smart card reader with keypad

SR-F2F



S874-KP\*\*

S884-KP\*\* Javelin smart card reader with keypad & display



Card only reader supporting F2F protocol



S93\*\* BLE Reader

Support multiformat

0-0-0-0

**AMAG FACTORY SINCE 1970** 



# **VISITOR MANAGEMENT**

Electronic Security and Safety Systems









# **IDENTITY** MANAGEMENT

Electronic Security and Safety Systems







# **PSIM & CONTROL** ROOM

Physical security information system



One platform for all security & Safety systems **02** Dashboards and performance analysis

Geographical Maps & 3D building designs

03

Standard protocols: Onvif<sup>®</sup>, SIP, SNMP, BACnet™ & Modbus

04

Support unlimited operators for enterprise project

05



#### An Allied Universal® Company



# **INCIDENT & CASE** MANAGEMENT







other employees

02

Register the evidence of the incident (Video , picture or report)

ce Create Guard o patrolling routine

03

rd Receiv ine other Acc

Receive Alarms from other systems like Access control, surveillance with priority

04

Link the Alarm received with takes to

Link the Alarm received with tak