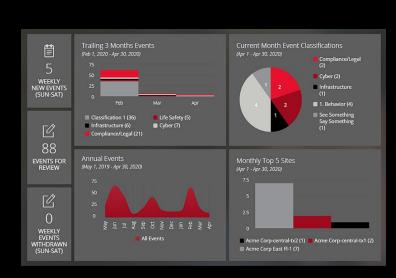

(07)

Analytic for the received Tasks, Alarm or incidents and show it in a dashboard