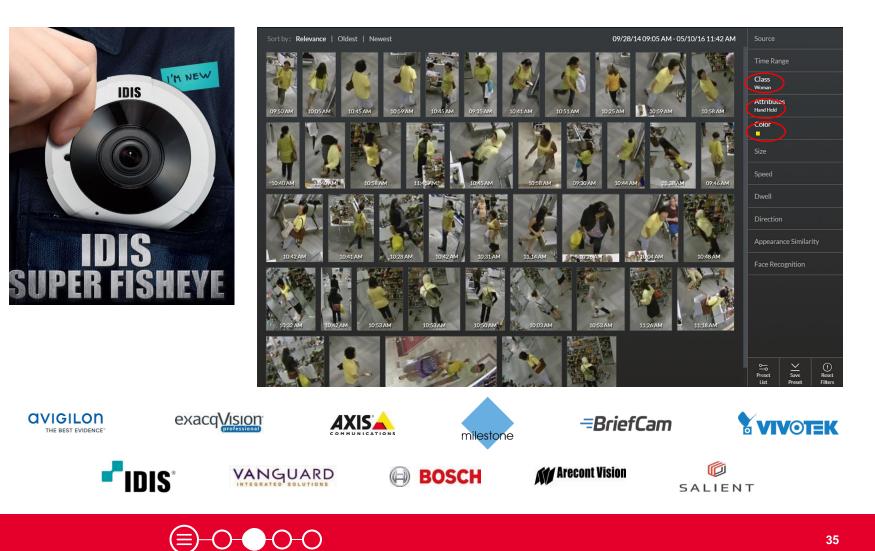

## VIDEO **MANAGEMENT SYSTEM**

All security systems integrator can sell cameras and NVRs but very few can really utilize it to full potentials by using smart analytics you can search and filter by many factors

- Gender (Man, Woman, Child) ٠
- Colour •
- Speed ٠
- Direction •
- Face •
- Size •
- Counting ٠
- Alerting behaviour