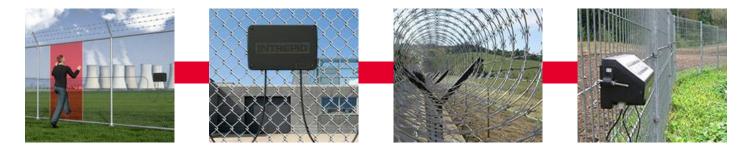

## PERIMETER PROTECTION

The perimeter protection systems include fences, buried detection, E-field sensors, razor mesh, electric fences, IR beams - indoor & outdoor, fiber optic active & passive etc.

SOUTHWEST