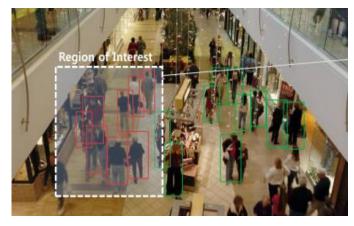

## VIDEO **MANAGEMENT SYSTEM**

All security systems integrator can sell cameras and NVRs but very few can really utilize it to full potentials by using smart analytics you can search and filter by many factors

- Gender (Man, Woman, Child) ٠
- Colour •
- Speed ٠
- Direction •
- Face •
- Size •
- Counting ٠
- Alerting behaviour