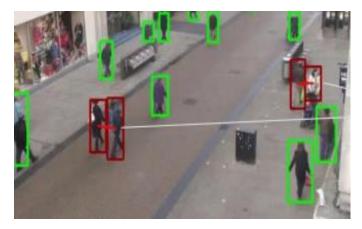

## VIDEO **MANAGEMENT SYSTEM**

All security systems integrator can sell cameras and NVRs but very few can really utilize it to full potentials by using smart analytics you can search and filter by many factors

- Gender (Man, Woman, Child) ٠
- Colour •
- Speed ٠
- Direction •
- Face •
- Size •
- Counting ٠
- Alerting behaviour