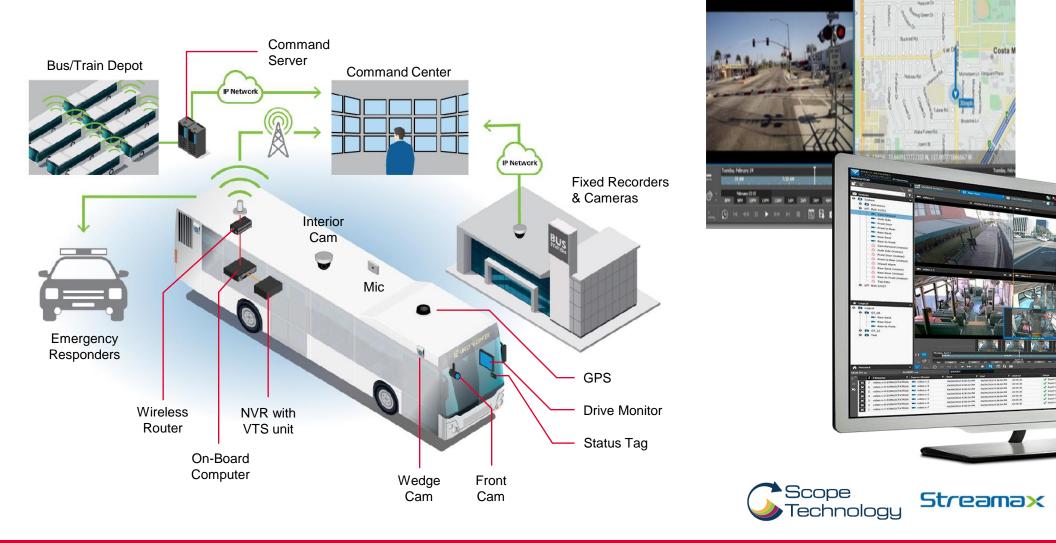

## VEHICLE TRACKING AND SECURITY SYSTEMS

🄒 🖬 🚟 ⊞, T°

24/02/2015 7:

+

ohamedDVR • MarchRSDVR IP Camera 2

24/02/2015 7:34:302 AM 🤙 💾 March/RSDVR

MARCH