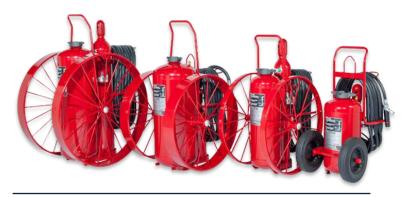

#### CARTRIDGE OPERATED EXTINGUISHERS FOR HIGH FIRE RISK LOCATIONS

PORTABLE & RESTAURANT EXTINGUISHERS

**NOVEC 1230** 

TROLLY EXTINGUISHERS