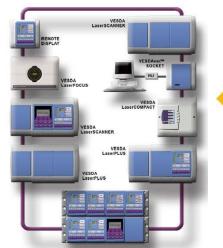

## PERIMETER PROTECTION

The perimeter protection systems include fences, buried detection, E-field sensors, razor mesh, electric fences, IR beams - indoor & outdoor, fiber optic active & passive etc.

SOUTHWEST