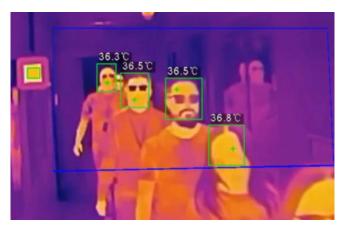

# **COVID-19** SPECIAL SOLUTIONS

**Occupancy Control** 

Face Mask Detection

**Crowd Detection** 

Fever Detection Cameras

Social Distancing Alert

**Contactless Access Control** 