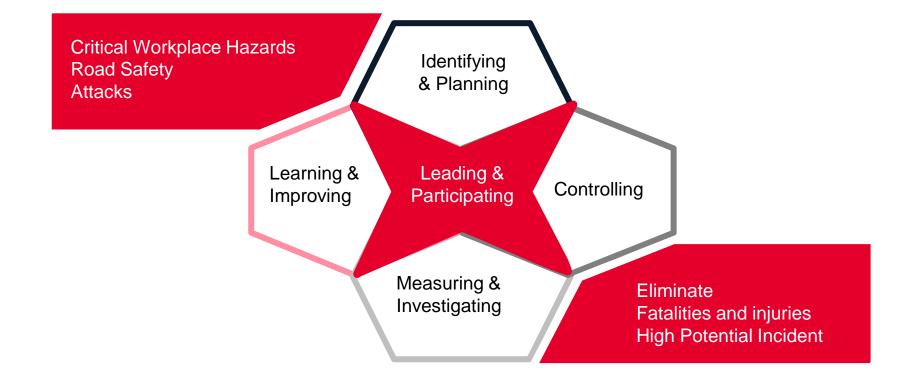

## Businesses follow the G4S Way for Health and Safety (H&S).

Based on lessons from within our industry, our approach has led to significant improvements in H&S performance. Building on the G4S H&S standards, you can find information here on managing risks typical for our industry.

## Health and Safety Outcome

Our caring culture creates and implements the controls needed to Mitigate the risks and injury and their causes

## Health and Safety Controls

Proactive Key Performance Indicators are developed for the risks Mitigation . These KPIs are considered as first line of defense to protect our valuable assesses (Our Employees).