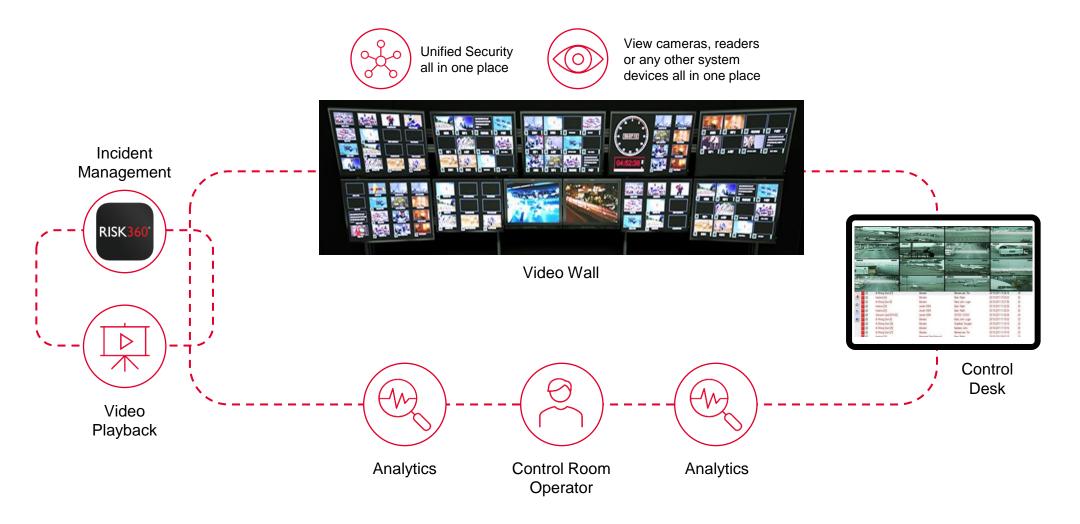

# **PSIM & CONTROL** ROOM

Physical security information system

One platform for all security & Safety systems **02** Dashboards and performance analysis

Geographical Maps & 3D building designs

03

Standard protocols: Onvif<sup>®</sup>, SIP, SNMP, BACnet™ & Modbus

04

Support unlimited operators for enterprise project

05

## SECURITY CONTROL ROOM

almajal