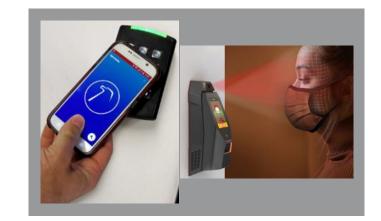

# **COVID-19** SPECIAL SOLUTIONS

**Occupancy Control** 

Face Mask Detection

**Crowd Detection** 

Fever Detection Cameras

Social Distancing Alert

**Contactless Access Control** 